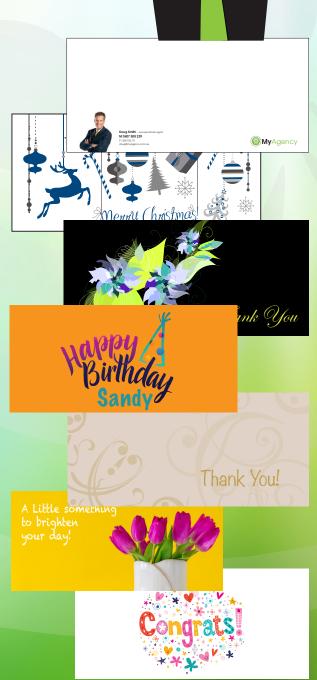

## **Greeting Cards**

Say Thank you!
Send Congratulations!
Wish a Happy Birthday!

Send a Christmas Card!